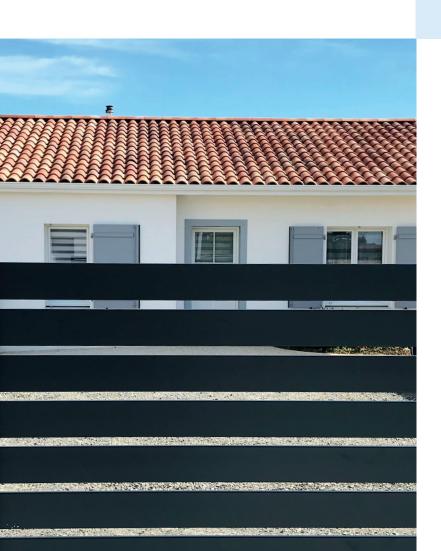

#### **BESPOKE SPACES**

Thanks to our system of clipping to position between the slats, adjust the concealment of your fence panel to your needs.