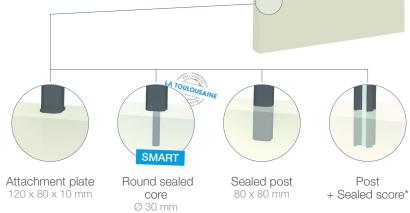

\*If the height of the post is higher than 1,800 mm, a core is integrated to reinforce the profile.

#### Module components:

- Posts (intermediate or 90° angle) 80 x 80 mm
- Black PVC post cap 80 x 80 x 17,5 mm
- Intermediate clips, bottom and top 28 x 19 mm, adjustable

|           | (mm)       | Height<br>(mm) |               |
|-----------|------------|----------------|---------------|
| Attachr   | 125 ou 250 | 125 ou 250     | Plain slat    |
| Round se  | 125 ou 225 | 100 ou 200     | Openwork slat |
| Se        | 125        | 128            | Screen slat   |
| Post + Se | 440        | 440            | Metal Sheet   |
|           |            |                |               |