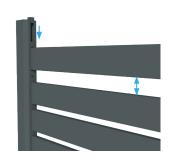

#### **BESPOKE SPACES**

Thanks to our system of clipping to position between the slats, adjust the concealment of your fence panel to your needs.