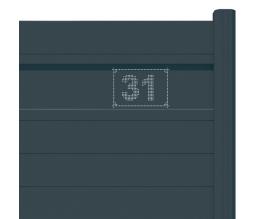

### A UNIQUE DESIGN

Customise your fence panels with our unique dotting technology!

For all our plain and metal effect models, your imagination has no limits thanks to our plain sheet perforation system: print a text, image, logo or simply your house number.

(Based on feasibility study)