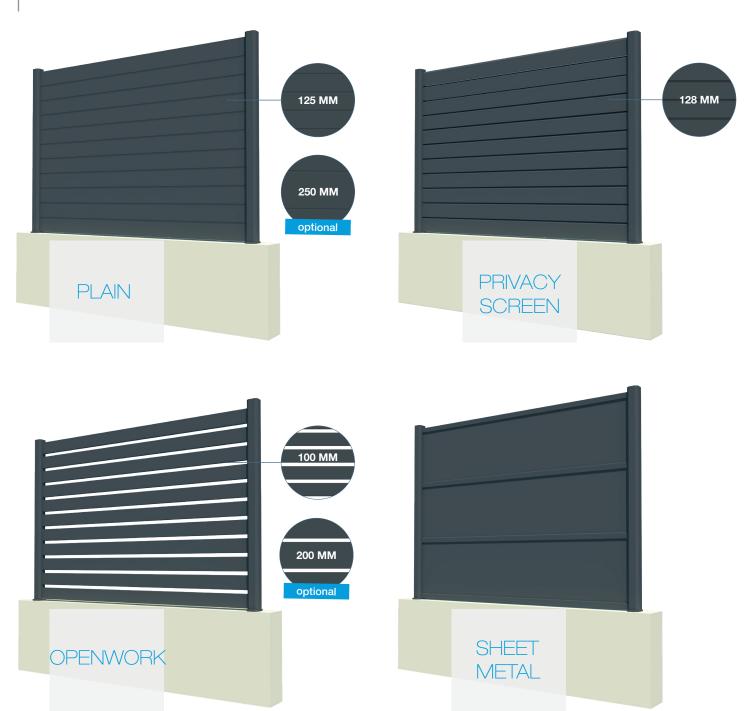

## **APPLICATIONS**

- Fence in your private property
- Ensure the **privacy** of your terrace
- Design your own garden hideaway

**CHOOSE**FROM 4 MODELS

#### Module components:

- Posts (intermediate or 90° angle) 80 x 80 mm
- Black PVC post cap 80 x 80 x 17,5 mm
- Intermediate clips, bottom and top 28 x 19 mm, adjustable

|           | (mm)       | Height<br>(mm) |               |
|-----------|------------|----------------|---------------|
| Attachr   | 125 ou 250 | 125 ou 250     | Plain slat    |
| Round se  | 125 ou 225 | 100 ou 200     | Openwork slat |
| Se        | 125        | 128            | Screen slat   |
| Post + Se | 440        | 440            | Metal Sheet   |
|           |            |                |               |