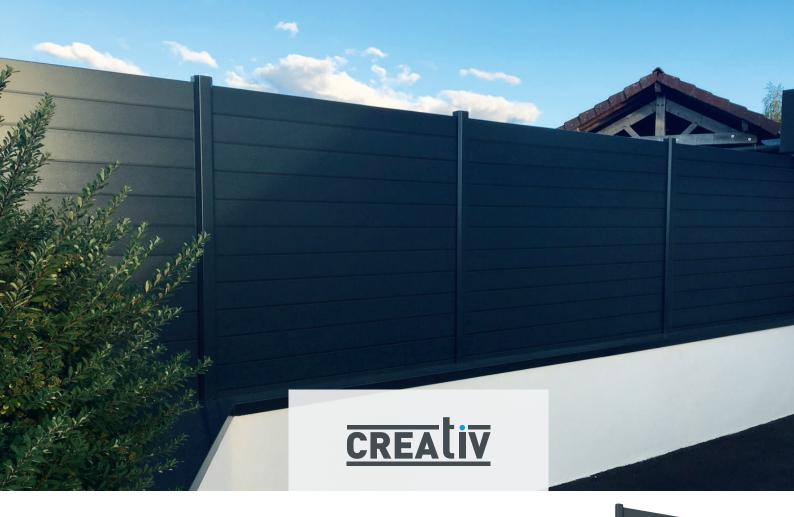

The **CREATIV** range provides many design opportunities: it's up to you to choose the ideal combination to harmoniously adorn your outdoor space.

#### A DESIGN TO SUIT YOUR TASTES

- A wide choice of designs including slats, wood, perforated or customised metal sheets.
- Aesthetic minimal effects, straight lines
- Scalable infills

## **APPLICATIONS**

- Fence in your private property
- Ensure the **privacy** of your terrace
- Design your own garden hideaway

**CHOOSE**FROM 4 MODELS