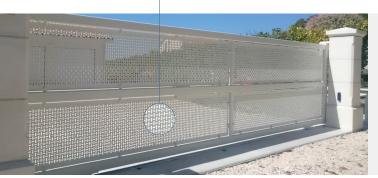

### A UNIQUE DESIGN

Customise your fence panels with our unique dotting technology!

For all our plain and metal effect models, your imagination has no limits thanks to our plain sheet perforation system: print a text, image, logo or simply your house number.

(Based on feasibility study)