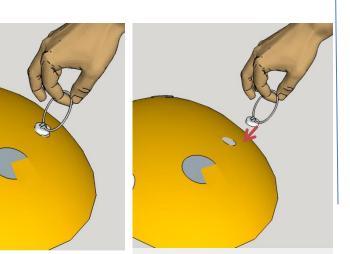

## 2

To activate the detector, use the magnet provided along with the detector. Put the magnet on the set-up point and wait for 3 beep sounds slowly and a final long sound. After the long sound remove the magnet at least 1 meter from the detector.