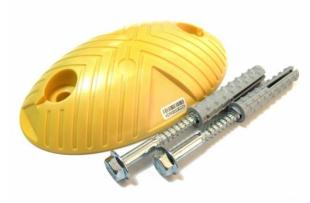

### INTRODUCTION

VD 900-433 series is a new **wireless** Vehicle **Detector** featuring compact dimension, This innovative detector is Plug and play, all-in-one device that operates at a frequency range of 433MHz and is an ideal solution for vehicle detecting when depart a public or office parking.

It includes a web interfaces that makes it easy to install and use.

| Technical Specifications |                  |
|--------------------------|------------------|
| Operating Frequency      | 433MHz ISM Band  |
| Power Supply             | Battery DC 3.6 v |
| Dimensions               | 215mm × 125mm    |

### Applications

- Parking lot management.
- Vehicle access control

PAL Electronics Systems, HaTa'asiya 25 st, Ra'anana, Israel 4365413,POB 2516 Tel:972-9-7920667, Website: www.pal-es.com, Email: info@pal-es.com. (6)