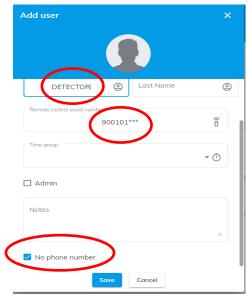

3

Preparations: Add the new detector to Pal SG304 -\*\*WR unit with RF technology such: GI-WR, 4GI-L-WR, GB-WR. Enter the detector/s identification numbers.

PAL Electronics Systems, HaTa'asiya 25 st, Ra'anana, Israel 4365413, POB 2516 Tel:972-9-7920667, Website: www.pal-es.com, Email: info@pal-es.com.