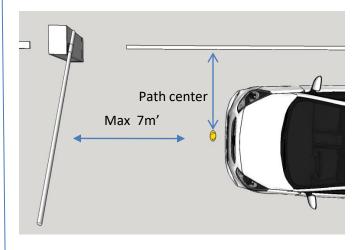

## 1

Place the Vehicle detector at the center of rote on clean surface so vehicles will pass when it is beneath them