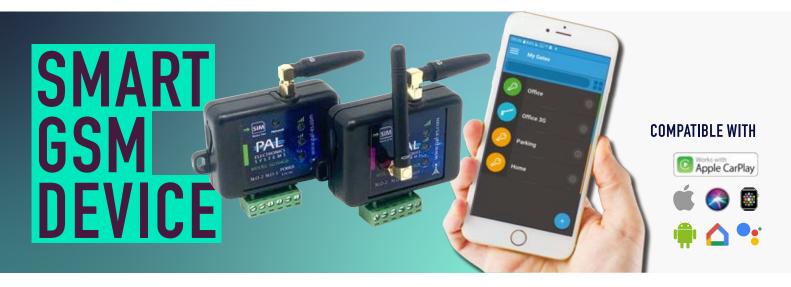

## **GSM SMART DEVICE - APP / WEB BASED USER INTEGRATION**

SG304GI

12-24vdc - 1x relay output C, NO 60v/0.9a - 1x input - 3/4G - unlimited app users

#### **SG304GI**

Unlimited Palgate application users
Open by application / dialling / Siri
Control with free application or easy web interface\*
Real time notifications to Email, Push to PalGate app
API \*

Unlimited logs\*
Timers / events
Import/Export Excel files
Programmable relay pulse width
Support 2G/3G/4G networks
Input voltage 12-24 VDC
Size 50x70 mm