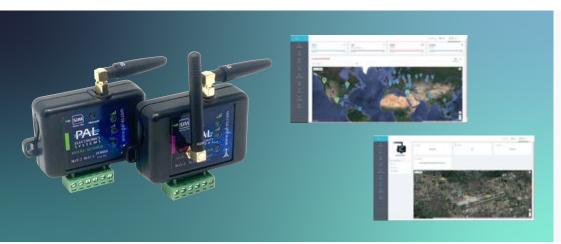

## Manage all from one place:

All Pal's units are managed from 1 web portal/app.

## Web portal:

A user friendly/smart system that enables remote management. The installer is able to react/solve technical calls from distance only visiting the site when needed. This will decrease service calls and ensure installers are only attending to relevant service calls saving bothe the end user and installer time and money.