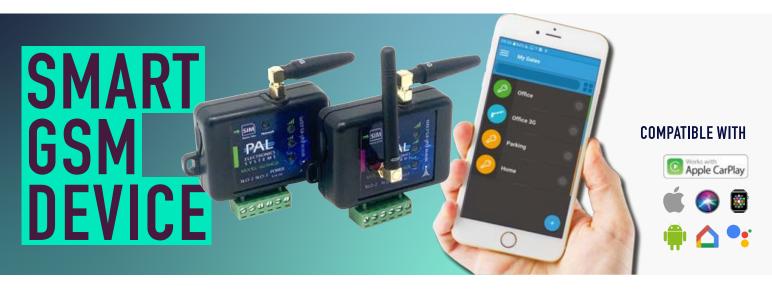

#### **GSM SMART DEVICE - APP / WEB BASED USER INTEGRATION**

SG304GB-WR

12-24vdc - 2x relay output C, NO 60v/0.9a - 3/4G - with receiver - unlimited app users

### SG304GB-WR

Unlimited Palgate application users Open by application / dialling / Siri 4000 smart remote controls Control with free application or easy web interface\* Real time notifications to Email, Push to PalGate app API \* Unlimited logs\* Timers / events Import/Export Excel files Programmable relay pulse width Support 3G/4G networks Input voltage 12-24 VDC Size 50x70 mm

# **PAL Electronics:**

Are a manufacturer of IoT primarily used for gate automation/barriers/doors/speed doors & access control.

PAL Electronics solution based 4G/long range RFID/Bluetooth. Smart small wireless products which can be manage & control remotely from the web portal & App.