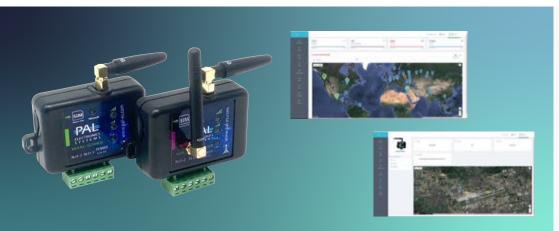

### Manage all from one place:

All Pal's units are managed from 1 web portal/app.

# End user:

User friendly app. Anyone can function it. Enjoys a fast & clean installation. Web portal/APP -gives you a log history all the entrances. Timer events, time clock and yearly calendar based on the needs.

# Web portal:

A user friendly/smart system that enables remote management. The installer is able to react/solve technical calls from distance only visiting the site when needed. This will decrease service calls and ensure installers are only attending to relevant service calls saving bothe the end user and installer time and money.