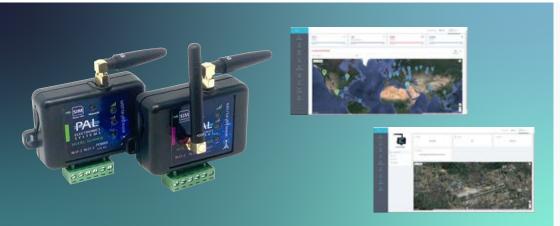

### Manage all from one place:

All Pal's units are managed from 1 web portal/app.

# Web portal:

A user friendly/smart system that enables remote management. The installer is able to react/solve technical calls from distance only visiting the site when needed. This will decrease service calls and ensure installers are only attending to relevant service calls saving bothe the end user and installer time and money.