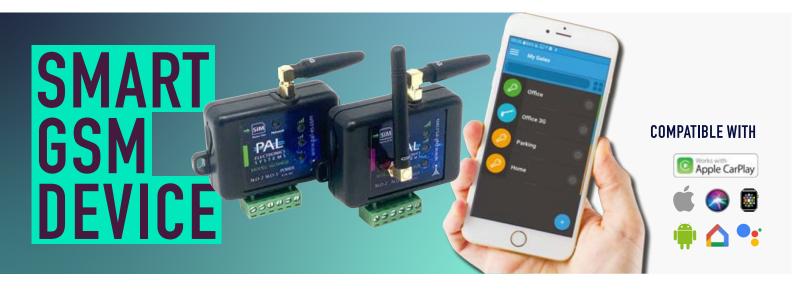

#### **GSM SMART DEVICE - APP / WEB BASED USER INTEGRATION**

SG304GB

12-24vdc - 2x relay output C, NO 60v/0.9a - 3/4G - unlimited app users

### SG304GB

Unlimited Palgate application users Open by application / dialling / Siri Control with free application or easy web interface\* Real time notifications to Email, Push to PalGate app API \* Unlimited logs\* Timers / events Import/Export Excel files Programmable relay pulse width Support 2G/3G/4G networks Input voltage 12-24 VDC Size 50x70 mm