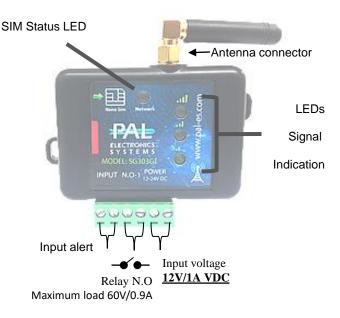

### System features and benefits :

- · Internet interface management ability .\*
- Very small physical size 70X50 mm.
- 4 indicator LED lights (active SIM + 3 reception indicator)
- Multiple administrators and authorized users can be configured for optimal control.
- Operating temperature range: -30 ~ +85°C Ambient
- by Payment

### LEDs key

| LEDs                           | Meaning                                     |
|--------------------------------|---------------------------------------------|
| Fast flashing of the SIM light | System is booting                           |
| Slow flashing of the SIM light | Module is looking for a<br>cellular network |
| 2 blinks and break             | connecting to the Internet process          |
| Four short flashing of the Sim | Connecting to the PAL interface             |
| Sim is stable                  | System ready                                |
| Signal light No. 1 is on       | Low signal                                  |
| Signal light No. 2 is on       | Good signal                                 |
| Signal light No. 3 is on       | Very good signal                            |

- There is unlimited number of managed systems.
- The unit includes one output Relay N.O (60V/900mA)
- · The unit includes one input alert- N.O When a status change is made (N.O to N.C or opposite), email will sent to the unlimited requested destinations.
- You can set the time from the entry status change until the unit sends an alert.
- Setting an alert is made by Pal web interface.