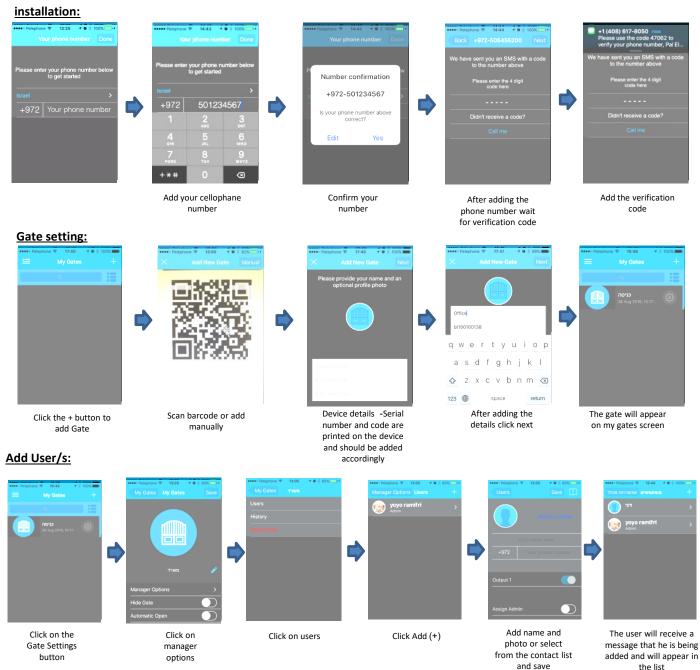

## System settings by the app :

Primary Login:

This application must be first installed from the App Store / Google play by searching for the name PalGate or scan this QR Code for direct link.

PAL Electronics Systems, HaTa'asiya 25 st, Ra'anana, POB 2516 Israel 4365413, Tel: +972-9-7920667 Website: www.pal-es.com, Email: info@pal-es.com. (3)

Run the application and to act according to the instructions :