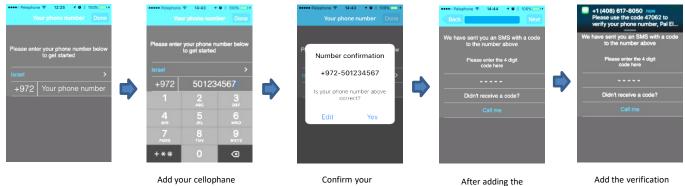

# System settings by the app:

Primary Login:

This application must be first installed from the App Store / Google play by searching for the name PalGate or scan this QR Code for direct link.

1

# PAL Electronics systems ltd.

www.pal-es.com

www.facebook.com/palcontrol

Run the application and to act according to the instructions:

number