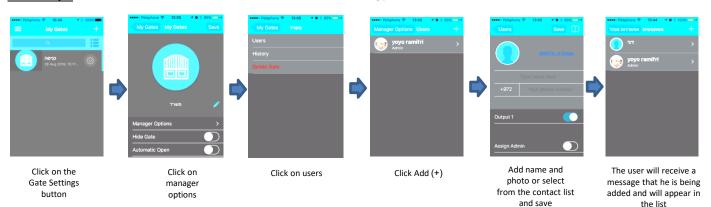

elay to open, and more are carried out via an Internet interface only (for details, contact the installer).

# System settings by the app:

Primary Login:

This application must be first installed from the App Store / Google play by searching for the name PalGate or scan this QR Code for direct link.





1



# PAL Electronics systems ltd.

www.pal-es.com

www.facebook.com/palcontrol

Run the application and to act according to the instructions:





number

#### **Gate setting:**



Click the + button to add Gate

Scan barcode or add manually

number

Device details -Serial number and code are printed on the device and should be added accordingly

After adding the details click next

phone number wait for verification code

The gate will appear on my gates screen

code

### Add User/s:



### **Important Information:**

- Installation at the gate (inside each metal cabinet) must be installed when connected to an external antenna (an antenna outside the cabinet).
- Requires stable power supply source preferably DC transformers.
- Avoid installation in metal boxes.
- Protect the unit from humidity and insect infiltration.
- The system works via a cellular network using 4G technology. In addition, the system's performance is dependent on the existence of coverage for a 4G service. Pal Electronics Systems Ltd. is not an end-user to cover the service of the cellular networks. The customer is responsible for ensuring that there is cellular network reception using 4G technology.