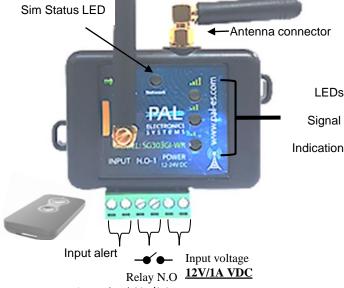

### System features and benefits:

- Internet interface management ability .\*
- Very small physical size 70X50 mm.
- 4 indicator LED lights (active SIM + 3 reception indicator)
- · Multiple administrators and authorized users can be configured for optimal control.
- There is no limit to the number of managed systems.
- Operating temperature range: -30 ~ +85°C Ambient
- \*by Payment

## LEDs key

| LEDs                           | Meaning                                  |
|--------------------------------|------------------------------------------|
| Fast flashing of the SIM light | System is booting                        |
| Slow flashing of the SIM light | Module is looking for a cellular network |
| 2 blinks and break             | connecting to the Internet process       |
| Four short flashing of the Sim | Connecting to the PAL interface          |
| Sim is stable                  | System ready                             |
| Signal light No. 1 is on       | Low signal                               |
| Signal light No. 2 is on       | Good signal                              |
| Signal light No. 3 is on       | Very good signal                         |

Maximum load 60V/0.9A

## Setting up a remote control in the unit

The actions are carried out via an Internet interface, such as:

Insert remote control, delete remote control, setting groups, assigning days, selecting relay to open, and more are carried out via an Internet interface only (for details, contact the installer).