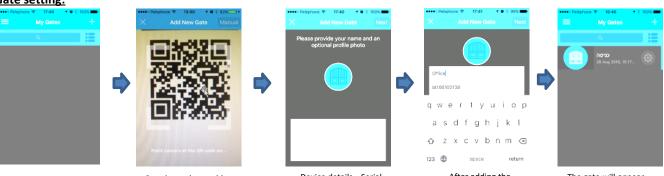

#### **Gate setting:**

Click the + button to add Gate

Scan barcode or add manually

number

Device details -Serial number and code are printed on the device and should be added accordingly

After adding the details click next

phone number wait for verification code

The gate will appear on my gates screen

code