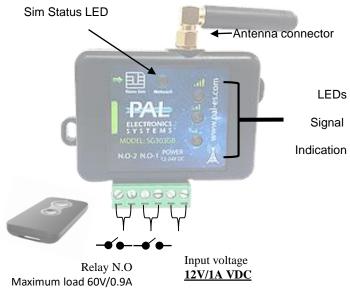

#### System features and benefits:

- Internet interface management ability .\*
- · Very small physical size 70X50 mm.
- 4 indicator LED lights (active SIM + 3 reception indicator)
- · Multiple administrators and authorized users can be configured for optimal control.
- There is no limit to the number of managed systems.
- Operating temperature range: -30 ~ +85°C Ambient
- \*by Payment

## LEDs key

| LEDs                           | Meaning                                  |
|--------------------------------|------------------------------------------|
| Fast flashing of the SIM light | System is booting                        |
| Slow flashing of the SIM light | Module is looking for a cellular network |
| 2 blinks and break             | connecting to the Internet process       |
| Four short flashing of the Sim | Connecting to the PAL interface          |
| Sim is stable                  | System ready                             |
| Signal light No. 1 is on       | Low signal                               |
| Signal light No. 2 is on       | Good signal                              |
| Signal light No. 3 is on       | Very good signal                         |