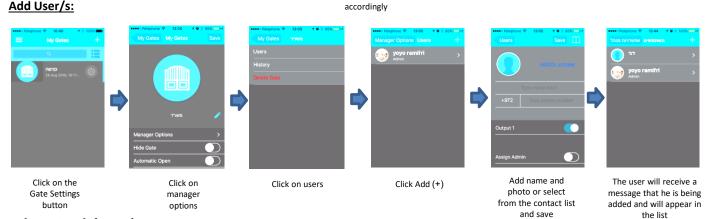

#### Add User/s:

Click the + button to

add Gate

Device details -Serial

number and code are

printed on the device and should be added