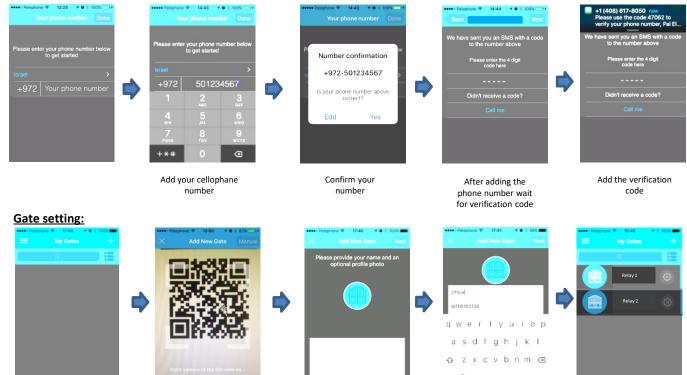

## System settings by the app:

Primary Login:

This application must be first installed from the App Store / Google play by searching for the name PalGate or scan this QR Code for direct link.

# PAL Electronics systems ltd.

www.pal-es.com

www.facebook.com/palcontrol

After adding the details

(relay 1 and 2) click next

The gate (relay 1 and 2)

will appear on my gates

Run the application and to act according to the instructions:

#### Add User/s:

Click the + button to

add Gate

Device details -Serial

number and code are

printed on the device and should be added

Scan barcode or add

manually

- Avoid installation in metal boxes.
- Protect the unit from humidity and insect infiltration.
- The system works via a cellular network using 4G technology. In addition, the system's performance is dependent on the existence of coverage for a 3G service. Pal Electronics Systems Ltd. is not an end-user to cover the service of the cellular networks. The customer is responsible for ensuring that there is cellular network reception using 3G technology.