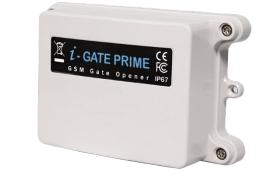

## i-GATE PRIME

Advanced GSM Gate Opener

feature added

| igate-PRIME/4GA  | 4G capability (USA)          |
|------------------|------------------------------|
| igate-PRIME/4GE  | 4G capability (Europe)       |
| igate-PRIME/4GSA | 4G capability (Australia/NZ) |

| Technical Details |                                   |
|-------------------|-----------------------------------|
| Power             | 24v ac/dc (min 2A)                |
| Current           | 45mA standby. 200mA when called   |
| Weather Rating    | IP67                              |
| Relay Load        | 24v ac, 2 amps max                |
| Relay Type        | N/C and N/O. Latching & momentary |
|                   |                                   |