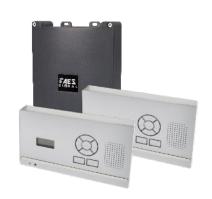

#### **703-HF-IMPK3**

3 button kit with 3 wall mount monitors, hooded panel with keypad.

#### 703-PX-HF-IMPK3

3 button kit with 3 wall mount monitors, hooded panel with keypad. With prox reader.