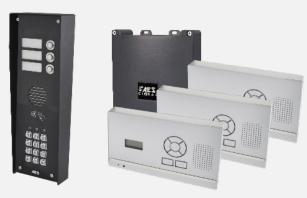

#### 703-IMPK2

2 button kit with 2 handsets, hooded panel with keypad.

#### 703-IMPK3

3 button kit with 3 handsets, hooded panel with keypad.

#### 703-IMPK4

4 button kit with 4 handsets, hooded panel with keypad.

#### 703-PX-IMPK2

2 button kit with 2 handsets, hooded panel with keypad. With prox reader.

## 703-PX-IMPK3

3 button kit with 3 handsets hooded panel with keypad. With prox reader.

#### 703-PX-IMPK4

4 button kit with 4 handsets, hooded panel with keypad. With prox reader.