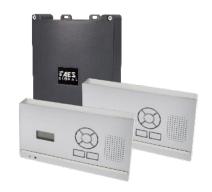

## 703-HF-IMPK2

2 button kit with 2 wall mount monitors, hooded panel with keypad.

#### **703-HF-IMPK3**

3 button kit with 3 wall mount monitors, hooded panel with keypad.

#### 703-IMPK4

4 button kit with 4 wall mount monitors, hooded panel with keypad.

#### 703-PX-HF-IMPK2

2 button kit with 2 wall mount monitors, hooded panel with keypad. With prox reader.

#### 703-PX-HF-IMPK3

3 button kit with 3 wall mount monitors, hooded panel with keypad. With prox reader.

#### 703-PX-HF-IMPK4

4 button kit with 4 wall mount monitors, hooded panel with keypad. With prox reader.

Additional handsets (up to total of 4 max per intercom, which can be a mix and match of both styles.)