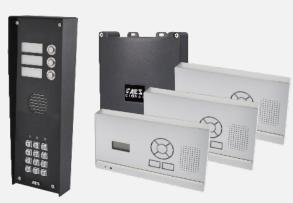

#### 703-IMPK4

4 button kit with 4 handsets, hooded panel with keypad.

#### 703-IMPK4

4 button kit with 4 wall mount monitors, hooded panel with keypad.