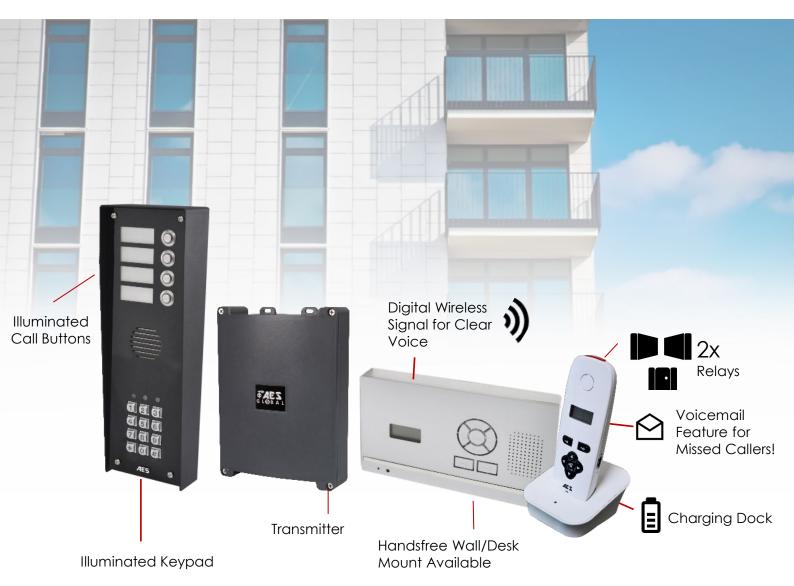

# **Digital Enhanced Cordless Telecommunications**

Wireless Multi-Button Intercom!

- Digital D.E.C.T wireless intercom system for flats, apartments or shared gate entrances.
- Up to 4 call buttons, each button calling a different handset.
- Working range of 100 metres through concrete (up to 500 metres open field).
- 1 handset per property or apartment.
- Simple setup and install.
- Keypad option for coded access.
- Built in voicemail feature for missed callers, user can listen to messages on handset.
- 2 year manufacturers warranty.

| Technical Details   |                                                                          |                                               |                                                                  |
|---------------------|--------------------------------------------------------------------------|-----------------------------------------------|------------------------------------------------------------------|
| Power Supply        | 24v ac/dc (24v 2A dc<br>adaptor included).                               | Cable Between<br>Speech Unit &<br>Transmitter | 4 metre screened CAT5 included.                                  |
| Current Draw        | 50mA standby,<br>1 amp peak.                                             | Max Cable Length                              | 8 metres max.                                                    |
| Relay Outputs       | 2                                                                        | Cable Cores                                   | 2 x SPK, 2 x MIC, 2 x button,<br>2 x relay, 2 x power.           |
| Relay Time          | Adjustable, 1,3,5,9 secs.                                                | Speech Unit IP Rating                         | IP55.                                                            |
| Relay Load          | Max 2 amps, 24v ac.                                                      | Transmitter IP Rating                         | IP65.                                                            |
| Technology Type     | Digital DECT.                                                            | Manufacturer<br>Warranty                      | 2 years* (RTB).                                                  |
| Handsets per System | 4                                                                        | Keypad Programming                            | On the keypad.                                                   |
| Range               | Practical working range of 100 metres. 500 metres open field conditions. | Keypad Codes                                  | 1200. (Total count of memory locations across 3 separate relays) |