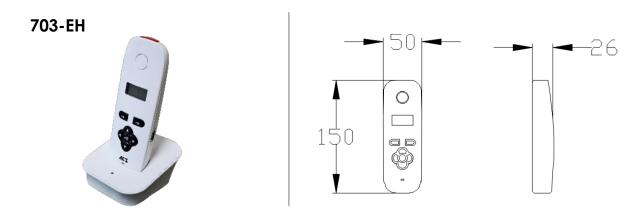

Additional handsets (up to total of 4 max per intercom, which can be a mix and match of both styles.)