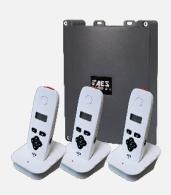

#### 703-IMPK3

3 button kit with 3 handsets, hooded panel with keypad.

## 703-PX-IMPK3

3 button kit with 3 handsets hooded panel with keypad. With prox reader.