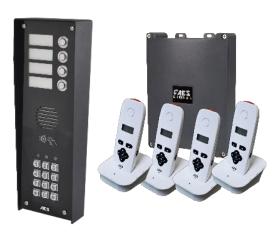

#### 703-IMPK4

4 button kit with 4 handsets, hooded panel with keypad.

#### 703-IMPK4

4 button kit with 4 wall mount monitors, hooded panel with keypad.