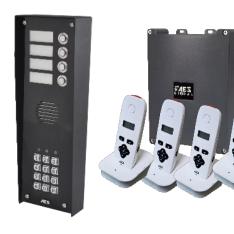

s per System | 4                                                                        | Keypad Programming                            | On the keypad.                                                   |
| Range               | Practical working range of 100 metres. 500 metres open field conditions. | Keypad Codes                                  | 1200. (Total count of memory locations across 3 separate relays) |





# **FAES** G L⊕B A L



#### 703-IMPK2





2 button kit with 2 handsets, hooded panel with keypad.

## 703-HF-IMPK2





2 button kit with 2 wall mount monitors, hooded panel with keypad.

#### 703-IMPK3





3 button kit with 3 handsets, hooded panel with keypad.

#### **703-HF-IMPK3**



3 button kit with 3 wall mount monitors, hooded panel with keypad.

#### 703-IMPK4



4 button kit with 4 handsets, hooded panel with keypad.

#### 703-IMPK4



4 button kit with 4 wall mount monitors, hooded panel with keypad.



#### 703-PX-IMPK2



2 button kit with 2 handsets, hooded panel with keypad. With prox reader.

#### 703-PX-HF-IMPK2





2 button kit with 2 wall mount monitors, hooded panel with keypad. With prox reader.

## 703-PX-IMPK3



3 button kit with 3 handsets hooded panel with keypad. With prox reader.

#### 703-PX-HF-IMPK3



3 button kit with 3 wall mount monitors, hooded panel with keypad. With prox reader.

#### 703-PX-IMPK4



4 button kit with 4 handsets, hooded panel with keypad. With prox reader.

#### 703-PX-HF-IMPK4



4 button kit with 4 wall mount monitors, hooded panel with keypad. With prox reader.







Additional handsets (up to tot