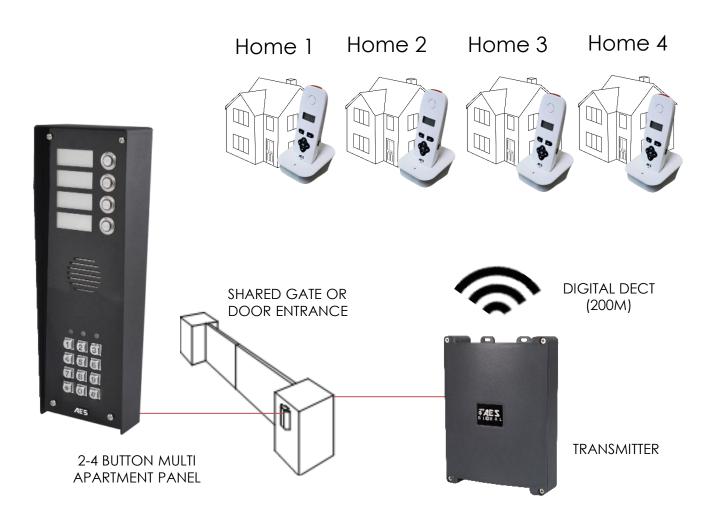

# **Digital Enhanced Cordless Telecommunications**

Wireless Multi-Button Intercom!

- Digital D.E.C.T wireless intercom system for flats, apartments or shared gate entrances.
- Up to 4 call buttons, each button calling a different handset.
- Working range of 100 metres through concrete (up to 500 metres open field).
- 1 handset per property or apartment.
- Simple setup and install.
- Keypad option for coded access.
- Built in voicemail feature for missed callers, user can listen to messages on handset.
- 2 year manufacturers warranty.

| Technical Details   |                                                                          |                                               |                                                                  |
|---------------------|--------------------------------------------------------------------------|-----------------------------------------------|------------------------------------------------------------------|
| Power Supply        | 24v ac/dc (24v 2A dc<br>adaptor included).                               | Cable Between<br>Speech Unit &<br>Transmitter | 4 metre screened CAT5 included.                                  |
| Current Draw        | 50mA standby,<br>1 amp peak.                                             | Max Cable Length                              | 8 metres max.                                                    |
| Relay Outputs       | 2                                                                        | Cable Cores                                   | 2 x SPK, 2 x MIC, 2 x button,<br>2 x relay, 2 x power.           |
| Relay Time          | Adjustable, 1,3,5,9 secs.                                                | Speech Unit IP Rating                         | IP55.                                                            |
| Relay Load          | Max 2 amps, 24v ac.                                                      | Transmitter IP Rating                         | IP65.                                                            |
| Technology Type     | Digital DECT.                                                            | Manufacturer<br>Warranty                      | 2 years* (RTB).                                                  |
| Handsets per System | 4                                                                        | Keypad Programming                            | On the keypad.                                                   |
| Range               | Practical working range of 100 metres. 500 metres open field conditions. | Keypad Codes                                  | 1200. (Total count of memory locations across 3 separate relays) |