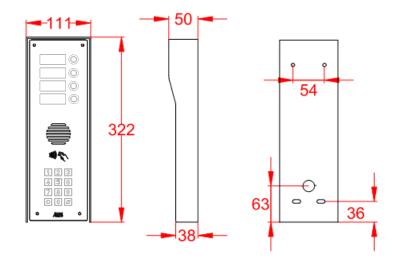

With prox reader.

#### 703-PX-HF-IMPK2





2 button kit with 2 wall mount monitors, hooded panel with keypad. With prox reader.

## 703-PX-IMPK3



3 button kit with 3 handsets hooded panel with keypad. With prox reader.

#### 703-PX-HF-IMPK3



3 button kit with 3 wall mount monitors, hooded panel with keypad. With prox reader.

#### 703-PX-IMPK4



4 button kit with 4 handsets, hooded panel with keypad. With prox reader.

#### 703-PX-HF-IMPK4



4 button kit with 4 wall mount monitors, hooded panel with keypad. With prox reader.







Additional handsets (up to total of 4 max per intercom, which can be a mix and match of both styles.)



Additional handsets (up to total of 4 max per intercom, which can be a mix and match of both styles.)

#### 703 Call Panel Dimensions PROX/NON PROX