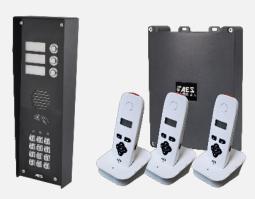

#### 703-IMPK2

2 button kit with 2 handsets, hooded panel with keypad.

#### 703-IMPK3

3 button kit with 3 handsets, hooded panel with keypad.

#### 703-IMPK4

4 button kit with 4 handsets, hooded panel with keypad.

#### 703-PX-IMPK2

2 button kit with 2 handsets, hooded panel with keypad. With prox reader.

## 703-PX-IMPK3

3 button kit with 3 handsets hooded panel with keypad. With prox reader.

#### 703-PX-IMPK4

4 button kit with 4 handsets, hooded panel with keypad. With prox reader.