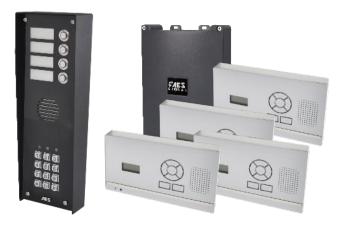

#### **703-HF-IMPK3**

3 button kit with 3 wall mount monitors, hooded panel with keypad.