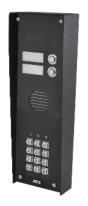

#### 703-IMPK3

3 button kit with 3 handsets, hooded panel with keypad.

## 703-PX-IMPK3

3 button kit with 3 handsets hooded panel with keypad. With prox reader.