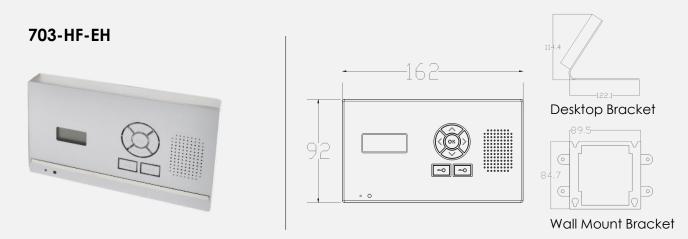

4 button kit with 4 wall mount monitors, hooded panel with keypad.



#### 703-PX-IMPK2



2 button kit with 2 handsets, hooded panel with keypad. With prox reader.

#### 703-PX-HF-IMPK2





2 button kit with 2 wall mount monitors, hooded panel with keypad. With prox reader.

## 703-PX-IMPK3



3 button kit with 3 handsets hooded panel with keypad. With prox reader.

#### 703-PX-HF-IMPK3



3 button kit with 3 wall mount monitors, hooded panel with keypad. With prox reader.

#### 703-PX-IMPK4



4 button kit with 4 handsets, hooded panel with keypad. With prox reader.

#### 703-PX-HF-IMPK4



4 button kit with 4 wall mount monitors, hooded panel with keypad. With prox reader.







Additional handsets (up to total of 4 max per intercom, which can be a mix and match of both styles.)



Additional handsets (up to total of 4 max per intercom, which can be a mix and match of both styles.)

#### 703 Call Panel Dimensions PROX/NON PROX