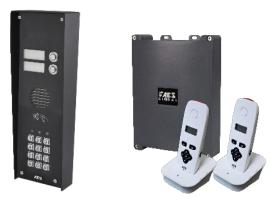

|
| Range               | Practical working range of 100 metres. 500 metres open field conditions. | Keypad Codes                                  | 1200. (Total count of memory locations across 3 separate relays) |





# **FAES** G L⊕B A L



#### 703-IMPK2





2 button kit with 2 handsets, hooded panel with keypad.

## 703-HF-IMPK2





2 button kit with 2 wall mount monitors, hooded panel with keypad.

#### 703-IMPK3





3 button kit with 3 handsets, hooded panel with keypad.

#### **703-HF-IMPK3**



3 button kit with 3 wall mount monitors, hooded panel with keypad.

#### 703-IMPK4



4 button kit with 4 handsets, hooded panel with keypad.

#### 703-IMPK4



4 button kit with 4 wall mount monitors, hooded panel with keypad.



#### 703-PX-IMPK2



2 button kit with 2 handsets, hooded panel with keypad. With prox reader.

#### 703-PX-HF-IMPK2





2 button kit with 2 wall mount monitors, hooded panel with keypad. With prox reader.

## 703-PX-IMPK3



3 button kit with 3 handsets hooded panel with keypad. With prox reader.

#### 703-PX-HF-IMPK3



3 button kit with 3 wall mount monitors, hooded panel with keypad. With prox reader.

#### 703-PX-IMPK4



4 button kit with 4 handsets, hooded panel with keypad. With prox reader.

#### 703-PX-HF-IMPK4



4 button kit with 4 wall mount monitors, hooded panel with keypad. With prox reader.







Additional handsets (up to total of 4 max per intercom, which can be a mix and match of both styles.)



Additional handsets (up to total of 4 max per intercom, which can be a mix and match of bot