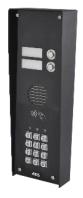

# **Digital Enhanced Cordless Telecommunications**

Wireless Multi-Button Intercom!

- Digital D.E.C.T wireless intercom system for flats, apartments or shared gate entrances.
- Up to 4 call buttons, each button calling a different handset.
- Working range of 100 metres through concrete (up to 500 metres open field).
- 1 handset per property or apartment.
- Simple setup and install.
- Keypad option for coded access.
- Built in voicemail feature for missed callers, user can listen to messages on handset.
- 2 year manufacturers warranty.

#### 703 Call Panel Dimensions PROX/NON PROX