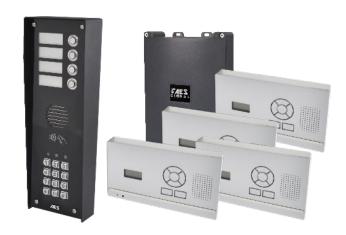

#### 703-IMPK4

4 button kit with 4 wall mount monitors, hooded panel with keypad.