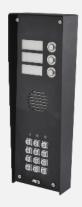

#### 703-IMPK2

2 button kit with 2 handsets, hooded panel with keypad.

#### 703-PX-IMPK2

2 button kit with 2 handsets, hooded panel with keypad. With prox reader.