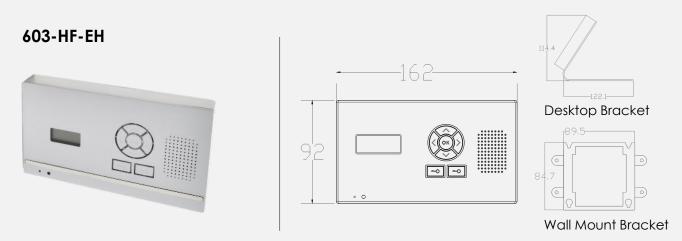

Additional handsets (up to total of 4 max per intercom, which can be a mix and match of both styles.)

Additional handsets (up to total of 4 max per intercom, which can be a mix and match of both styles.)