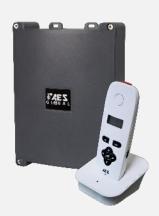

Additional handsets (up to total of 4 max per intercom, which can be a mix and match of both styles.)

Additional handsets (up to total of 4 max per intercom, which can be a mix and match of both styles.)

Range boosting antenna which can be added to transmitter at gate and also optionally to the handsfree monitor type. One antenna can boost range by 30%. Comes with 2 metre antenna cable (RG174 with SMA male connector).