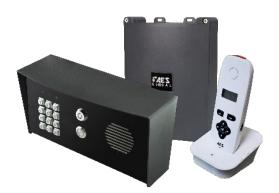

## **603-IMPK**

603-HF-IMPK

Sleek, all black call point with keypad, constructed from marine grade stainless steel, powder coated aluminium hood and gloss black toughened acrylic faceplate trim.