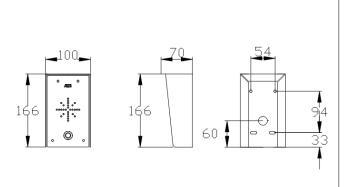

603-AS



603-HF-AS



100% BS316 marine grade stainless steel, in modern curved profile with wall back lighting effect in cool white.

603-ASK





603-HF-ASK





100% BS316 marine grade stainless steel, in modern curved profile with wall back lighting effect in cool white and white illuminated keypad.







Additional handsets (up to total of 4 max per intercom, which can be a mix and match of both styles.)



Additional handsets (up to total of 4 max per intercom, which can be a mix and match of both styles.)



Range boosting antenna which can be added to transmitter at gate and also optionally to the handsfree monitor type. One antenna can boost range by 30%. Comes with 2 metre antenna cable (RG174 with SMA male connector).





Call Panel Dimensions

## **603-IMP CALL PANEL**



## **603-IMPK CALL PANEL**



## 603-AB/AS CALL PANEL



## **603-ABK/ASK CALL PANEL**



#### **603-IMP-PED CALL PANEL**



## **603-IMPK-PED CALL PANEL**