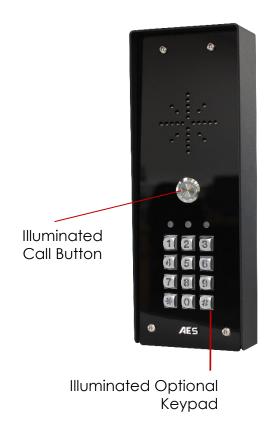

603-IMP

603-HF-IMP

Sleek, all black call point, constructed from marine grade stainless steel, powder coated aluminium hood and gloss black toughened acrylic faceplate trim.

## **603-IMPK**

603-HF-IMPK

Sleek, all black call point with keypad, constructed from marine grade stainless steel, powder coated aluminium hood and gloss black toughened acrylic faceplate trim.