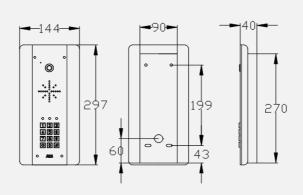

le with wall back lighting effect in cool white.

603-ASK





603-HF-ASK





100% BS316 marine grade stainless steel, in modern curved profile with wall back lighting effect in cool white and white illuminated keypad.







Additional handsets (up to total of 4 max per intercom, which can be a mix and match of both styles.)



Additional handsets (up to total of 4 max per intercom, which can be a mix and match of both styles.)



Range boosting antenna which can be added to transmitter at gate and also optionally to the handsfree monitor type. One antenna can boost range by 30%. Comes with 2 metre antenna cable (RG174 with SMA male connector).





Call Panel Dimensions

## **603-IMP CALL PANEL**



## **603-IMPK CALL PANEL**



## 603-AB/AS CALL PANEL



## **603-ABK/ASK CALL PANEL**



#### **603-IMP-PED CALL PANEL**



## **603-IMPK-PED CALL PANEL**