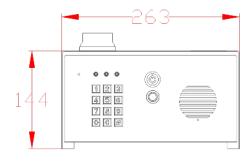

-ASK





100% BS316 marine grade stainless steel, in modern curved profile with wall back lighting effect in cool white and white illuminated keypad.







Additional handsets (up to total of 4 max per intercom, which can be a mix and match of both styles.)



Additional handsets (up to total of 4 max per intercom, which can be a mix and match of both styles.)



Range boosting antenna which can be added to transmitter at gate and also optionally to the handsfree monitor type. One antenna can boost range by 30%. Comes with 2 metre antenna cable (RG174 with SMA male connector).





Call Panel Dimensions

## **603-IMP CALL PANEL**



## **603-IMPK CALL PANEL**



## 603-AB/AS CALL PANEL



## **603-ABK/ASK CALL PANEL**



#### **603-IMP-PED CALL PANEL**



## **603-IMPK-PED CALL PANEL**