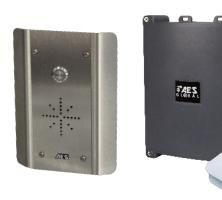

603-IMP

603-HF-IMP

Sleek, all black call point, constructed from marine grade stainless steel, powder coated aluminium hood and gloss black toughened acrylic faceplate trim.