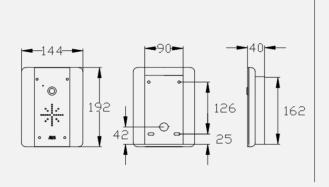

ess steel, in modern curved profile with wall back lighting effect in cool white.

603-ASK





603-HF-ASK





100% BS316 marine grade stainless steel, in modern curved profile with wall back lighting effect in cool white and white illuminated keypad.







Additional handsets (up to total of 4 max per intercom, which can be a mix and match of both styles.)



Additional handsets (up to total of 4 max per intercom, which can be a mix and match of both styles.)



Range boosting antenna which can be added to transmitter at gate and also optionally to the handsfree monitor type. One antenna can boost range by 30%. Comes with 2 metre antenna cable (RG174 with SMA male connector).





Call Panel Dimensions

## **603-IMP CALL PANEL**



## **603-IMPK CALL PANEL**



## 603-AB/AS CALL PANEL



## **603-ABK/ASK CALL PANEL**



#### **603-IMP-PED CALL PANEL**



## **603-IMPK-PED CALL PANEL**