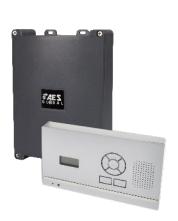

## 603-HF-IMP-PED

Pedestal mountable, high volume call point, constructed from marine grade stainless steel, powder coated aluminium hood and gloss black toughened acrylic faceplate trim.