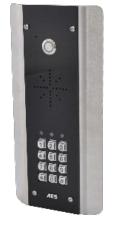

## **603-IMPK**

603-HF-IMPK

Sleek, all black call point with keypad, constructed from marine grade stainless steel, powder coated aluminium hood and gloss black toughened acrylic faceplate trim.