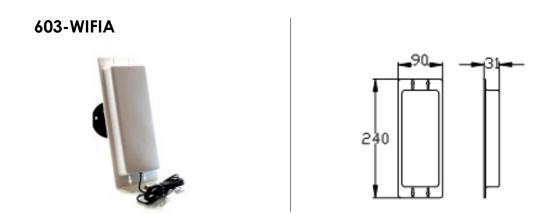

Range boosting antenna which can be added to transmitter at gate and also optionally to the handsfree monitor type. One antenna can boost range by 30%. Comes with 2 metre antenna cable (RG174 with SMA male connector).