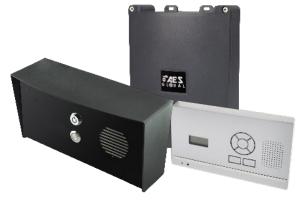

603-IMP

603-HF-IMP

Sleek, all black call point, constructed from marine grade stainless steel, powder coated aluminium hood and gloss black toughened acrylic faceplate trim.