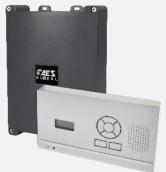

| Technical Details      |                                               |                             |                                               |
|------------------------|-----------------------------------------------|-----------------------------|-----------------------------------------------|
| Outdoor Unit           |                                               | Indoor Unit                 |                                               |
| Relays                 | 2                                             | Power Supply                | Charging Base = 5v dc.<br>Wall Unit = 12v dc. |
| Construction           | Marine Stainless & Powder<br>Coated Aluminium | Volume Adjust               | Yes                                           |
| <b>Keypad Relays</b>   | 3                                             | Voicemail Capacity          | 16                                            |
| Power Supply           | 24v ac/dc (24v 2A dc<br>adaptor included)     | Calling Between<br>Handsets | Yes                                           |
| Current<br>Consumption | 65mA Standby, 400mA<br>Calling                |                             |                                               |