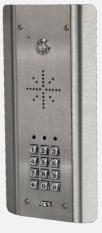

## **603-IMPK**

603-HF-IMPK

Sleek, all black call point with keypad, constructed from marine grade stainless steel, powder coated aluminium hood and gloss black toughened acrylic faceplate trim.

## **603-IMPK CALL PANEL**