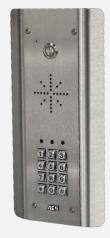

## **603-IMPK**

603-HF-IMPK

Sleek, all black call point with keypad, constructed from marine grade stainless steel, powder coated aluminium hood and gloss black toughened acrylic faceplate trim.

## **603-IMPK CALL PANEL**