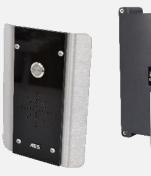

603-IMP

603-HF-IMP

Sleek, all black call point, constructed from marine grade stainless steel, powder coated aluminium hood and gloss black toughened acrylic faceplate trim.