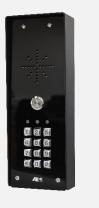

## **603-IMPK**

603-HF-IMPK

Sleek, all black call point with keypad, constructed from marine grade stainless steel, powder coated aluminium hood and gloss black toughened acrylic faceplate trim.

## **603-IMPK CALL PANEL**