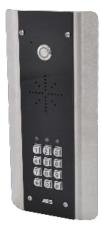

## **603-IMPK**

603-HF-IMPK

Sleek, all black call point with keypad, constructed from marine grade stainless steel, powder coated aluminium hood and gloss black toughened acrylic faceplate trim.