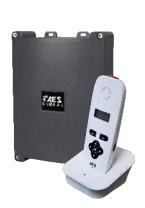

Additional handsets (up to total of 4 max per intercom, which can be a mix and match of both styles.)

Additional handsets (up to total of 4 max per intercom, which can be a mix and match of both styles.)