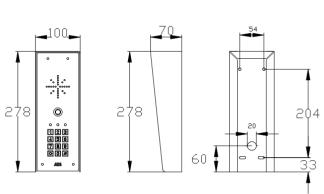

% BS316 marine grade stainless steel, in modern curved profile with wall back lighting effect in cool white.

603-ASK





603-HF-ASK





100% BS316 marine grade stainless steel, in modern curved profile with wall back lighting effect in cool white and white illuminated keypad.







Additional handsets (up to total of 4 max per intercom, which can be a mix and match of both styles.)



Additional handsets (up to total of 4 max per intercom, which can be a mix and match of both styles.)



Range boosting antenna which can be added to transmitter at gate and also optionally to the handsfree monitor type. One antenna can boost range by 30%. Comes with 2 metre antenna cable (RG174 with SMA male connector).





Call Panel Dimensions

## **603-IMP CALL PANEL**



## **603-IMPK CALL PANEL**



## 603-AB/AS CALL PANEL



## **603-ABK/ASK CALL PANEL**



#### **603-IMP-PED CALL PANEL**



## **603-IMPK-PED CALL PANEL**