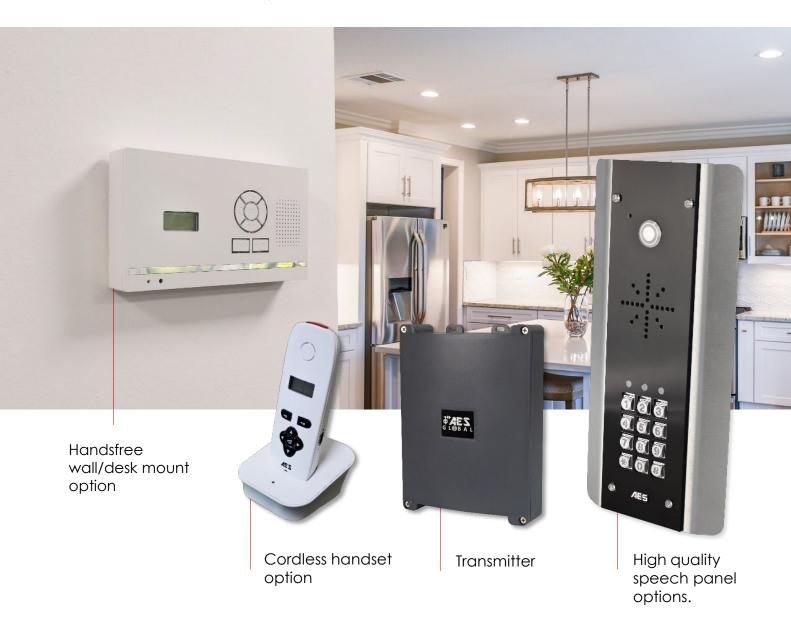

# **D.E.C.T 603**

## **Digital Enhanced Cordless Telecommunications**

Simple Wireless Access!

- Up to 400 meters open field range!
- Working range of 200 meters through 1 exterior concrete, brick or stone wall.
- Up to 4 handsets / indoor units per system.
- Built in voicemail feature to record missed callers at your door or gate (playback from handset).
- Intercall between handsets.
- 2 year warranty.

| Technical Details      |                                               |                             |                                               |
|------------------------|-----------------------------------------------|-----------------------------|-----------------------------------------------|
| Outdoor Unit           |                                               | Indoor Unit                 |                                               |
| Relays                 | 2                                             | Power Supply                | Charging Base = 5v dc.<br>Wall Unit = 12v dc. |
| Construction           | Marine Stainless & Powder<br>Coated Aluminium | Volume Adjust               | Yes                                           |
| <b>Keypad Relays</b>   | 3                                             | Voicemail Capacity          | 16                                            |
| Power Supply           | 24v ac/dc (24v 2A dc<br>adaptor included)     | Calling Between<br>Handsets | Yes                                           |
| Current<br>Consumption | 65mA Standby, 400mA<br>Calling                |                             |                                               |

Additional handsets (up to total of 4 max per intercom, which can be a mix and match of both styles.)

Additional handsets (up to total of 4 max per intercom, which can be a mix and match of both styles.)

Range boosting antenna which can be added to transmitter at gate and also optionally to the handsfree monitor type. One antenna can boost range by 30%. Comes with 2 metre antenna cable (RG174 with SMA male connector).