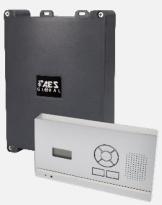

603-IMP

603-HF-IMP

Sleek, all black call point, constructed from marine grade stainless steel, powder coated aluminium hood and gloss black toughened acrylic faceplate trim.

## **603-IMP CALL PANEL**