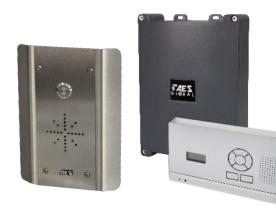

#### 603-IMPK-PED

AES

#### 603-HF-IMPK-PED

Pedestal mountable, high volume call point with keypad, constructed from marine grade stainless steel, powder coated aluminium hood and gloss black toughened acrylic faceplate trim.