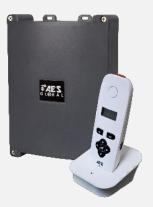

# **D.E.C.T 603**

## **Digital Enhanced Cordless Telecommunications**

Simple Wireless Access!

- Up to 400 meters open field range!
- Working range of 200 meters through 1 exterior concrete, brick or stone wall.
- Up to 4 handsets / indoor units per system.
- Built in voicemail feature to record missed callers at your door or gate (playback from handset).
- Intercall between handsets.
- 2 year warranty.

Additional handsets (up to total of 4 max per intercom, which can be a mix and match of both styles.)

Additional handsets (up to total of 4 max per intercom, which can be a mix and match of both styles.)