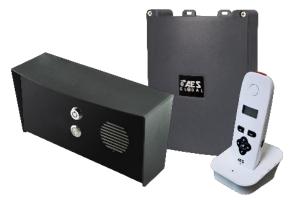

#### 603-IMP-PED

## 603-HF-IMP-PED

Pedestal mountable, high volume call point, constructed from marine grade stainless steel, powder coated aluminium hood and gloss black toughened acrylic faceplate trim.

#### **603-IMP-PED CALL PANEL**