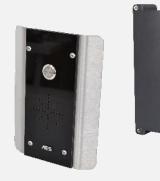

#### 603-AB

## 603-HF-AB

Stylish, modern curved profile call point with wall backlighting effect in neon blue. Constructed from 100% marine grade stainless steel and toughened acrylic face trim.