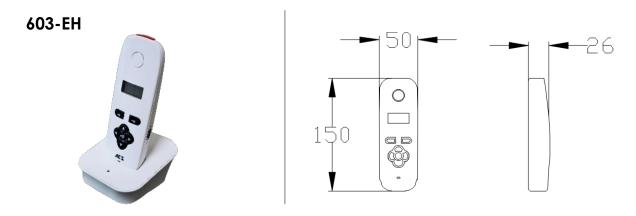

Additional handsets (up to total of 4 max per intercom, which can be a mix and match of both styles.)

Additional handsets (up to total of 4 max per intercom, which can be a mix and match of both styles.)