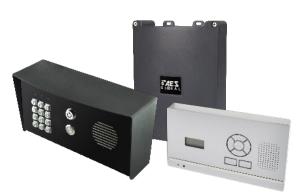

#### 603-IMPK-PED

AES

#### 603-HF-IMPK-PED

Pedestal mountable, high volume call point with keypad, constructed from marine grade stainless steel, powder coated aluminium hood and gloss black toughened acrylic faceplate trim.