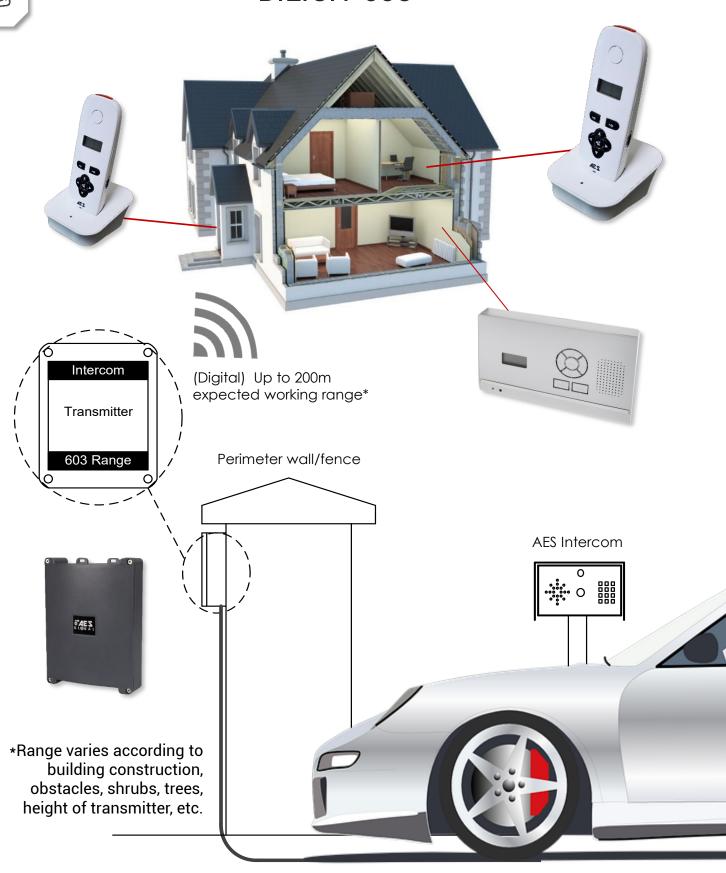

# **D.E.C.T 603**

## **Digital Enhanced Cordless Telecommunications**

Simple Wireless Access!

- Up to 400 meters open field range!
- Working range of 200 meters through 1 exterior concrete, brick or stone wall.
- Up to 4 handsets / indoor units per system.
- Built in voicemail feature to record missed callers at your door or gate (playback from handset).
- Intercall between handsets.
- 2 year warranty.

Range boosting antenna which can be added to transmitter at gate and also optionally to the handsfree monitor type. One antenna can boost range by 30%. Comes with 2 metre antenna cable (RG174 with SMA male connector).