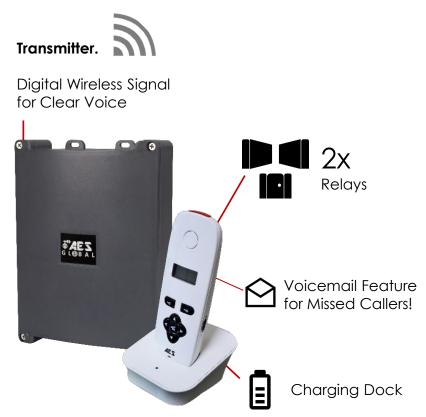

## **Digital Enhanced Cordless Telecommunications**

Simple Wireless Access!

- Up to 400 meters open field range!
- Working range of 200 meters through 1 exterior concrete, brick or stone wall.
- Up to 4 handsets / indoor units per system.
- Built in voicemail feature to record missed callers at your door or gate (playback from handset).
- Intercall between handsets.
- 2 year warranty.

| Technical Details      |                                               |                             |                                               |
|------------------------|-----------------------------------------------|-----------------------------|-----------------------------------------------|
| Outdoor Unit           |                                               | Indoor Unit                 |                                               |
| Relays                 | 2                                             | Power Supply                | Charging Base = 5v dc.<br>Wall Unit = 12v dc. |
| Construction           | Marine Stainless & Powder<br>Coated Aluminium | Volume Adjust               | Yes                                           |
| <b>Keypad Relays</b>   | 3                                             | Voicemail Capacity          | 16                                            |
| Power Supply           | 24v ac/dc (24v 2A dc<br>adaptor included)     | Calling Between<br>Handsets | Yes                                           |
| Current<br>Consumption | 65mA Standby, 400mA<br>Calling                |                             |                                               |

Range boosting antenna which can be added to transmitter at gate and also optionally to the handsfree monitor type. One antenna can boost range by 30%. Comes with 2 metre antenna cable (RG174 with SMA male connector).