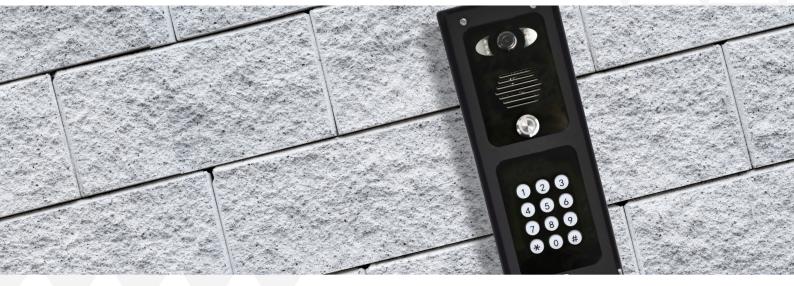

## **Praetorian Guard**

The Praetorian Guard is our newest WIFI / 4G Intercom. (4G access points available for remote internet access)

- · Speak to your visitors from anywhere in the world.
- Grant access remotely Send a command to the gate motor via the app to open your gates etc.
- Keypad Codes 24-7 / Timed / Temporary (Optional).
- No Touch Access Prox Cards/ Tags 24-7 / Timed / Temporary (Optional).
- Voicemail Visitors can leave a video message when unanswered.
- Multi-User Add up to 8 maximum devices per Intercom ID. (incl ADMIN user. 4 maximum for optimal performance).
- Connect via WiFi, LAN Cable or 4G Access Point (Sold Separately) Dualband WIFI 2.4 & 5.8G (802.11 b/q/n/a/c).
- Coin Cell Battery to retain important system settings while device is off. E.g. datestamp.
- Volume of external speaker adjustable at the call-point.
- Super clear, 120° HD camera image.
- SD Card storage for all video & picture files (16GB included).

The Praetorian Guard panel design is part of our **Modular range**. Prox Modules can be added for additional access control.