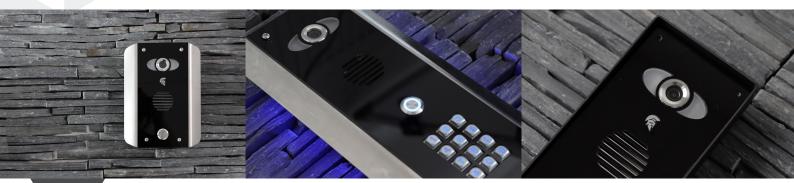

The Praetorian Guard panel design is part of our **Modular range**. Prox Modules can be added for additional access control.

Sync device time to device.

Prox & keypad codes added via App.

View your camera in full screen mode.

App images for illustrative purposes only.

Praetorian Guard is also available in Architectural & Imperial style panels.