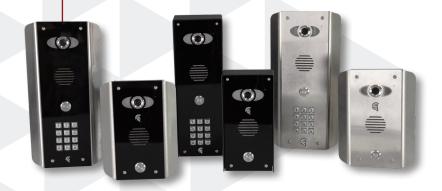

## **Praetorian Guard**

The Praetorian Guard is our newest WIFI / 4G Intercom. (4G access points available for remote internet access)

- · Speak to your visitors from anywhere in the world.
- Grant access remotely Send a command to the gate motor via the app to open your gates etc.
- Keypad Codes 24-7 / Timed / Temporary (Optional).
- No Touch Access Prox Cards/ Tags 24-7 / Timed / Temporary (Optional).
- Voicemail Visitors can leave a video message when unanswered.
- Multi-User Add up to 8 maximum devices per Intercom ID. (incl ADMIN user. 4 maximum for optimal performance).
- Connect via WiFi, LAN Cable or 4G Access Point (Sold Separately) Dualband WIFI 2.4 & 5.8G (802.11 b/q/n/a/c).
- Coin Cell Battery to retain important system settings while device is off. E.g. datestamp.
- Volume of external speaker adjustable at the call-point.
- Super clear, 120° HD camera image.
- SD Card storage for all video & picture files (16GB included).

The Praetorian Guard panel design is part of our **Modular range**. Prox Modules can be added for additional access control.