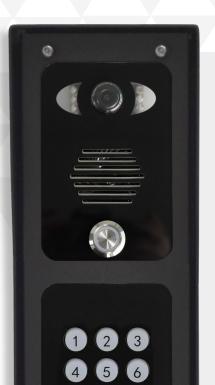

## **Praetorian Guard**

The Praetorian Guard is our newest WIFI / 4G Intercom. (4G access points available for remote internet access)

- · Speak to your visitors from anywhere in the world.
- Grant access remotely Send a command to the gate motor via the app to open your gates etc.
- Keypad Codes 24-7 / Timed / Temporary (Optional).
- No Touch Access Prox Cards/ Tags 24-7 / Timed / Temporary (Optional).
- Voicemail Visitors can leave a video message when unanswered.
- Multi-User Add up to 8 maximum devices per Intercom ID. (incl ADMIN user. 4 maximum for optimal performance).
- Connect via WiFi, LAN Cable or 4G Access Point (Sold Separately) Dualband WIFI 2.4 & 5.8G (802.11 b/q/n/a/c).
- Coin Cell Battery to retain important system settings while device is off. E.g. datestamp.
- Volume of external speaker adjustable at the call-point.
- Super clear, 120° HD camera image.
- SD Card storage for all video & picture files (16GB included).

The Praetorian Guard panel design is part of our **Modular range**. Prox Modules can be added for additional access control.