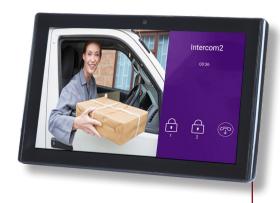

MON-11
Touch screen monitor compatible with the Praetorian system. Can be desk or wall mounted.

Visit our website for a full list of products in our catalogues: www.aesglobalonline.com/catalogues

2 year warranty on all of our products.