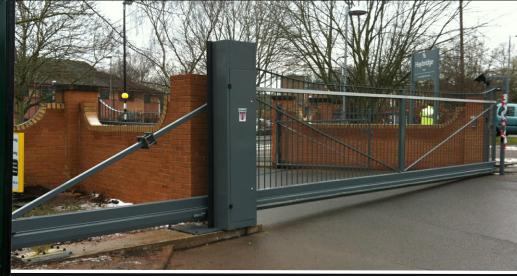

230 v ac 50hz 6amp

The Ultimation Direct 5800 Cantilever Sliding Gate is custom built to the individual's requirements and to the highest security specifications. These gates although mainly designed for high use sites will compliment any business or home. A wide variety of infill's are available from palisade to solid. These gates are for very wide openings of 6 m to 12 m.