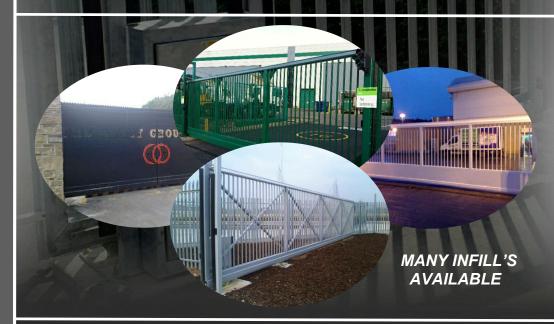

230 v ac 50hz 6amp

The Ultimation Direct 5800 Cantilever Sliding Gate is custom built to the individual's requirements and to the highest security specifications. These gates although mainly designed for high use sites will compliment any business or home. A wide variety of infill's are available from palisade to solid. These gates are for very wide openings of 6 m to 12 m.