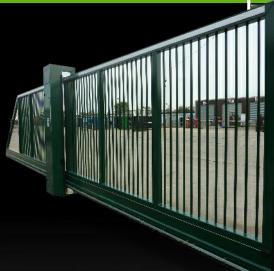

230 v ac 50hz 6amp

The Ultimation Direct 5800 Cantilever Sliding Gate is custom built to the individual's requirements and to the highest security specifications. These gates although mainly designed for high use sites will compliment any business or home. A wide variety of infill's are available from palisade to solid. These gates are for very wide openings of 6 m to 12 m.