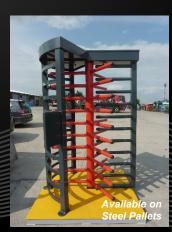

## Full Height Turnstile

The D4150 Full height turnstile is a very high specification turnstile that is suitable for controlling access in environments such as reception Areas, public buildings, theme parks, stadiums and construction sites etc.

These turnstiles are extremely robust, they can be formed into a double and are manufactured in the UK.

These turnstiles if wished can be tailor made to your requirements; such as heights, access plates, stainless rotors, Colours, etc.