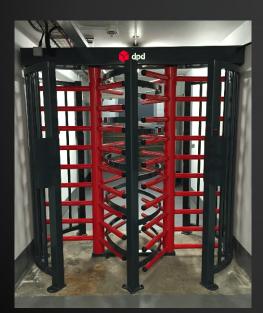

These turnstiles are extremely robust, they can be formed into a double and are manufactured in the UK.

These turnstiles if wished can be tailor made to your requirements; such as heights, access plates, stainless rotors, Colours, etc.