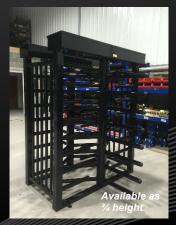

## Full Height Turnstile

The D4150 Full height turnstile is a very high specification turnstile that is suitable for controlling access in environments such as reception Areas, public buildings, theme parks, stadiums and construction sites etc.

These turnstiles are extremely robust, they can be formed into a double and are manufactured in the UK.

These turnstiles if wished can be tailor made to your requirements; such as heights, access plates, stainless rotors, Colours, etc.