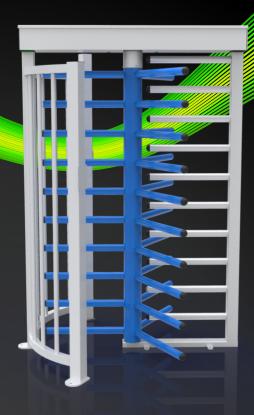

## Full Height Turnstile

The D4150 Full height turnstile is a very high specification turnstile that is suitable for controlling access in environments such as reception Areas, public buildings, theme parks, stadiums and construction sites etc.

These turnstiles are extremely robust, they can be formed into a double and are manufactured in the UK.

These turnstiles if wished can be tailor made to your requirements; such as heights, access plates, stainless rotors, Colours, etc.

The D4150 can be Configured as fail safe or fail secure, It also comes with over ride keyswitche's as std. Also as std comes a Schnieder PLC Controller that has various Parameter options such as entry/exit Timeclock that is very installer friendly.