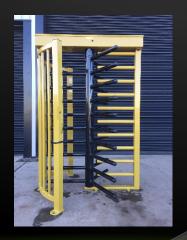

These turnstiles are extremely robust, they can be formed into a double and are manufactured in the UK.

These turnstiles if wished can be tailor made to your requirements; such as heights, access plates, stainless rotors, Colours, etc.