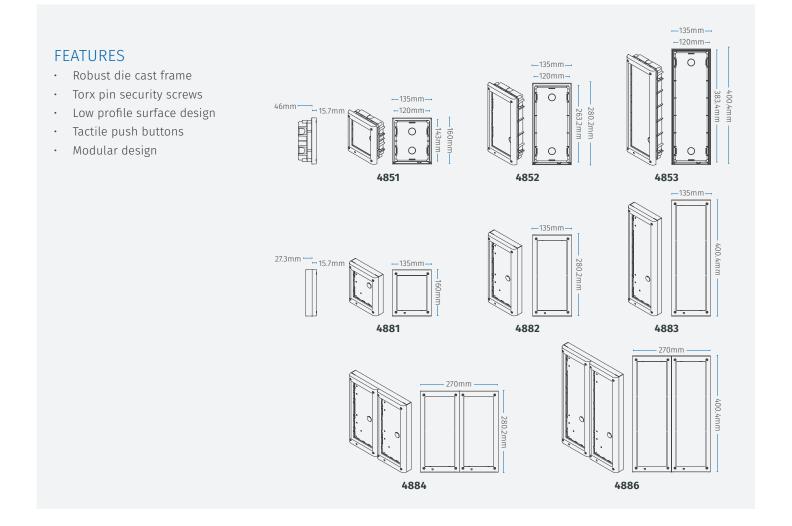

Designed using the latest 3D modelling software. The design is characterised by a number of unique features: the modules with front plate and push button are manufactured in mirror finish stainless steel, the support frame is manufactured from one piece of die-cast aluminium alloy which gives substantial strength to the outdoor station, modules are attached to the module support frame using a simple but strong clip system and the front panel is secured using Torx pin security screws.