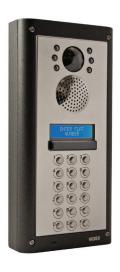

## 4000 SERIES MODULAR DOOR ENTRY

The **4000 Series** range is a modern stylish door entry panel available with stainless steel or aluminium fascia and black or chrome finish support frames. The modular design combined with the extensive range of modules and frames enables an unlimited number of combinations to create a custom entry panel. Digital panels are also available and include a 2 line back lit LCD display and voice annunciation for call progress information and visitor feedback.

Designed using the latest 3D modelling software. The design is characterised by a number of unique features: the modules with front plate and push button are manufactured in mirror finish stainless steel, the support frame is manufactured from one piece of die-cast aluminium alloy which gives substantial strength to the outdoor station, modules are attached to the module support frame using a simple but strong clip system and the front panel is secured using Torx pin security screws.