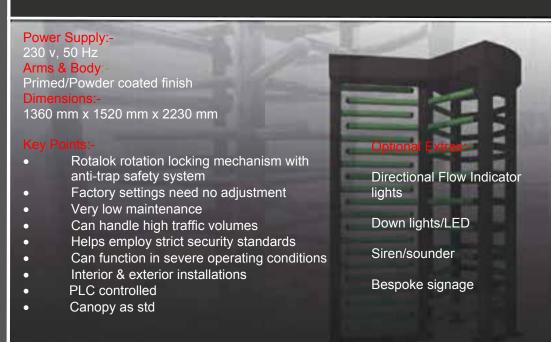

The D4200 turnstile is a very unique design that incorporates a canopy as standard. Also as standard comes a Siemens plc which has a built in time clock and various parameters that puts the D4200 above the rest.