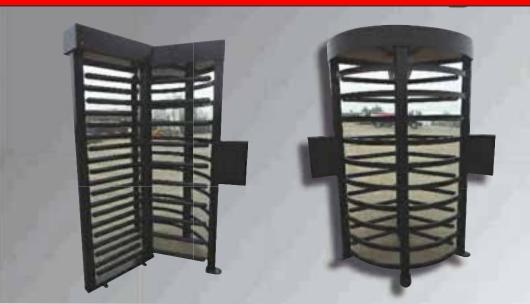

The D4200 turnstiles are extremely robust, they can be formed into a double and are manufactured in the UK.

These turnstiles if wished can be tailor made to your requirements; such as heights, access plates, stainless rotors, Colours, etc.

The D4200 turnstile is a very unique design that incorporates a canopy as standard. Also as standard comes a Siemens plc which has a built in time clock and various parameters that puts the D4200 above the rest.