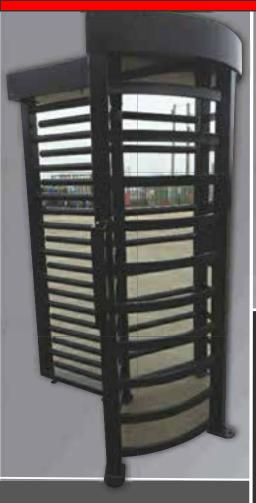

The D4200 Full height turnstile is a very high specification turnstile that is suitable for controlling access in environments such as reception areas, public buildings, theme parks, stadiums and construction sites etc.

The D4200 turnstiles are extremely robust, they can be formed into a double and are manufactured in the UK.

These turnstiles if wished can be tailor made to your requirements; such as heights, access plates, stainless rotors, Colours, etc.

The D4200 turnstile is a very unique design that incorporates a canopy as standard. Also as standard comes a Siemens plc which has a built in time clock and various parameters that puts the D4200 above the rest.